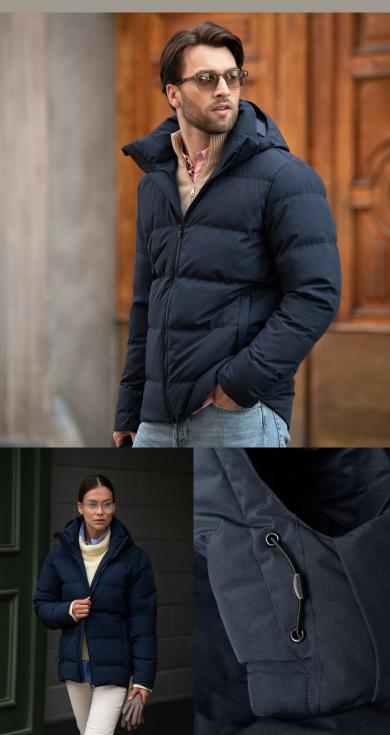

## CLASSIC DOWN EXPERIENCE

The exclusive Telluride down jacket is crafted to deliver fundamental warmth that won't weigh you down. With its classic and contemporary design, this luxurious down jacket supplies a stylish look and dependable protection in unpredictable weather conditions. Primarily made from recycled materials and filled with responsibly sourced down and feathers, this wind- and water-resistant jacket is made for those who enjoy an active look and a classic touch to their appearance.

#### EXCLUSIVE DETAILS

- Recycled Fabric
- Detachable & adjustable hood
- 700 Fill Power