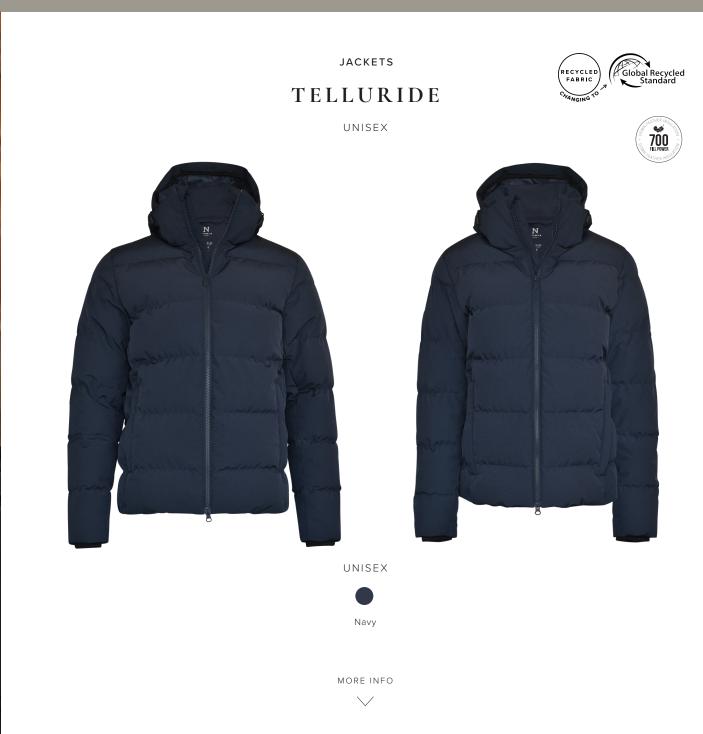

# TELLURIDE

- COLOUR Navy
- WEIGHT Shell: 145 g/m<sup>2</sup>. Lining: 38 g/m<sup>2</sup>
- SIZE Unisex: XS 4XL

#### EXCLUSIVE DETAILS

- Recycled Fabric
- Detachable & adjustable hood
- 700 Fill Power