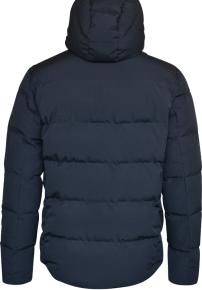

## CLASSIC DOWN EXPERIENCE

The exclusive Telluride down jacket is crafted to deliver fundamental warmth that won't weigh you down. With its classic and contemporary design, this luxurious down jacket supplies a stylish look and dependable protection in unpredictable weather conditions. Primarily made from recycled materials and filled with responsibly sourced down and feathers, this wind- and water-resistant jacket is made for those who enjoy an active look and a classic touch to their appearance.

- COLOUR Navy
- WEIGHT Shell: 145 g/m<sup>2</sup>. Lining: 38 g/m<sup>2</sup>
- SIZE Unisex: XS 4XL

#### EXCLUSIVE DETAILS

- Recycled Fabric
- Detachable & adjustable hood
- 700 Fill Power