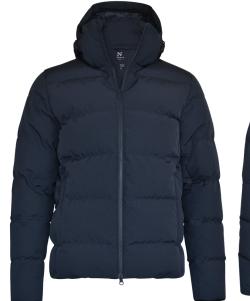

## CLASSIC DOWN EXPERIENCE

The exclusive Telluride down jacket is crafted to deliver fundamental warmth that won't weigh you down. With its classic and contemporary design, this luxurious down jacket supplies a stylish look and dependable protection in unpredictable weather conditions. Primarily made from recycled materials and filled with responsibly sourced down and feathers, this wind- and water-resistant jacket is made for those who enjoy an active look and a classic touch to their appearance.

- COLOUR Navy
- WEIGHT Shell: 145 g/m<sup>2</sup>. Lining: 38 g/m<sup>2</sup>
- SIZE Unisex: XS 4XL

#### EXCLUSIVE DETAILS

- Recycled Fabric
- Detachable & adjustable hood
- 700 Fill Power