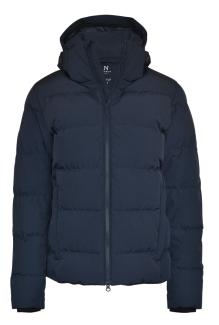

## CLASSIC DOWN EXPERIENCE

The exclusive Telluride down jacket is crafted to deliver fundamental warmth that won't weigh you down. With its classic and contemporary design, this luxurious down jacket supplies a stylish look and dependable protection in unpredictable weather conditions. Primarily made from recycled materials and filled with responsibly sourced down and feathers, this wind- and water-resistant jacket is made for those who enjoy an active look and a classic touch to their appearance.

- COLOUR Navy
- WEIGHT Shell: 145 g/m<sup>2</sup>. Lining: 38 g/m<sup>2</sup>
- SIZE Unisex: XS 4XL

#### EXCLUSIVE DETAILS

- Recycled Fabric
- Detachable & adjustable hood
- 700 Fill Power